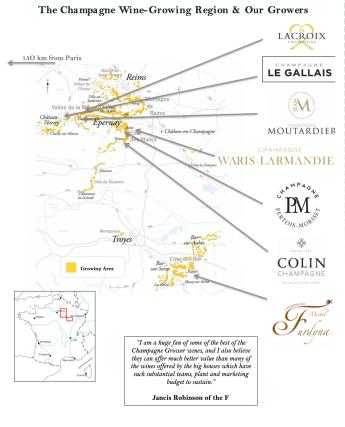

## OUR GROWERS

#### CHAMPAGNE COLIN

The family has been growers for generations, since 1829. Their Chardonnaydominated Champagne is produced from grapes grown in Grand and Premier Cru-rated villages in the Côte des Blancs. Their wine is an elegant, harmonious balance of roasted-nut richness and lively fruit freshness.

#### CHAMPAGNE FURDYNA

Created in 1974, their vines are situated in six villages of the Côte des Bars, with a Pinot Noir dominating most of their vineyards, and creating rich red fruit aromas. Their Champagne is developed and forward, rounded and toasty.

#### CHAMPAGNE PERTOIS MORISET

Established in 1951, their mature vines are mainly situated in the Grand Cru-rated villages in the Côte des Blancs. The remaining vineyards are located in the Sezannais district. Their Champagne is harmonious and voluptuous, with Excellence and Terroir as the core spirit of this Grower.

#### CHAMPAGNE LE GALLAIS

This Champagne is in its fifth generation of producers, who grow their grapes in 4 hectares inside a "clos": le Château de Borsault, in the heart of the Marne Valley. Their wine is expressive, complex, and harmonious.

#### CHAMPAGNE LACROIX

Established in 1968, this domain now covers eleven hectares across seven villages in the Marne and Aisne valleys. This Champagne is mouth-filling, medium weight, biscuits flavour profile, produced from the classic three-grapes-blend of Chardonnay, Pinot Noir, and Meunier.

#### CHAMPAGNE WARIS-LARMANDIER

This house was created in 1989 and their domain covers just 5.5 hectares across the Côte des Blancs and in the Aube. Specialised in Chardonnay, their Champagne style is structured and ultra-elegant.

### CHAMPAGNE MOUTARDIER

This family has rooted their domain in the terroir of Le Breuil since the 18th century, growing their most qualitative grapes on the best-located slopes of the Valley of the Surmelin, a small tributary of the Marne. Their Champagne is fresh, mineral, creamy, and complex.